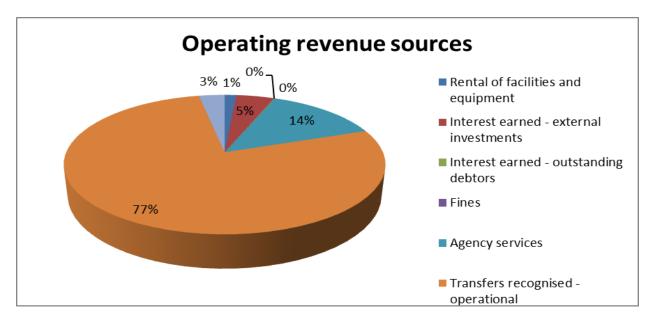

Revenue generated from Government Grants forms the major source of revenue of Namakwa District Municipality.

Operating grants and transfers totals R51.37 million in the 2018/19 financial year and increases to R54.07 million by 2020/21. The increase in revenue is as a result of a small reform of the equitable share formula for small allocation District Municipalities.

The following table gives a breakdown of the various operating grants and subsidies allocated to the municipality over the medium term:

**Table 3 Operating Transfers and Grant Receipts** 

| Description                                          | Ref   | 2014/15 | 2015/16 | 2016/17 | Cui      | rrent Year 2017 | 7/18      |             | ledium Term R<br>nditure Frame |             |
|------------------------------------------------------|-------|---------|---------|---------|----------|-----------------|-----------|-------------|--------------------------------|-------------|
| R thousand                                           |       | Audited | Audited | Audited | Original | Adjusted        | Full Year | Budget Year | Budget Year                    | Budget Year |
|                                                      |       | Outcome | Outcome | Outcome | Budget   | Budget          | Forecast  | 2018/19     | +1 2019/20                     | +2 2020/21  |
| RECEIPTS:                                            | 1, 2  |         |         |         |          |                 |           |             |                                |             |
| Operating Transfers and Grants                       |       |         |         |         |          |                 |           |             |                                |             |
| National Government:                                 |       | 36 541  | 36 541  | 40 611  | 42 892   | 44 092          | 44 092    | 51 376      | 53 928                         | 56 274      |
| Local Government Equitable Share                     |       | 32 035  | 32 035  | 33 008  | 36 316   | 36 316          | 36 316    | 44 724      | 46 639                         | 48 375      |
| Local Government Financial Management Gra            |       | 1 250   | 1 250   | 1 250   | 1 250    | 1 250           | 1 250     | 1 320       | 1 785                          | 2 217       |
| Municipal Systems Improvement                        |       | 827     | 827     | _       |          | _               | _         | _           | _                              | _           |
| Health Inspector's Subsidy                           |       | 2 429   | 2 429   | 2 428   | 2 428    | 2 428           | 2 428     | 2 428       | 2 428                          | 2 428       |
| Municipal Infrastructure Grant                       |       |         | _       | -       | F _      | 7 -             | 7         | -           | -                              | 7 -         |
| Road Asset Management Systems Grant [Sc              | hedul | -       | -       | 3 925   | 2 898    | 4 098           | 4 098     | 2 904       | 3 076                          | 3 254       |
| Provincial Government:                               |       | 1 148   | 1 148   | 1 154   | 1 350    | 1 435           | 1 435     | _           | _                              | _           |
| Civil Defence Subsidy                                |       | 148     | 1 148   | 1 154   | 350      | 435             | 435       |             |                                |             |
| Expanded Public Works Programme Integrate            | d Gra |         | 1 000   | 1 000   | 1 000    | 1 000           | 1 000     | _           | _                              | ,           |
| Fire Equipment Grant                                 | u Ola | 1 000   | -       | 1 000   | 1 000    | 1 000           | 1 000     | _           | -                              |             |
| IDP/LDO                                              |       | _       | -       | _       | _        | , -             |           | _           | -                              | , -         |
| Sakrivier Bridge                                     |       | -       | -       | -       | ,        | , -             | _         | _           | _                              | , -         |
| · ·                                                  |       | _       | _       | _       | 7        | ,               | _         | _           | -                              | ,           |
| NC Housing                                           |       | -       | _       | -       | 7        | ,               | _         | _           | -                              | , -         |
| Drought Relief                                       |       | -       | -       | -       | _        | -               | -         | _           | -                              | ,           |
| Namaqua Sanitation Bucket System<br>Khotso Pula Nala |       | -       | -       | -       | -        | -               | ,         | _           | -                              | -           |
|                                                      |       | -       | -       | -       | -        | -               | _         | _           | -                              | -           |
| Fencing                                              |       | -       | -       | -       | -        | _               | _         | _           | -                              | _           |
| Border Fencing                                       |       | -       | -       | -       | -        | -               | -         | _           | -                              | -           |
| Komaggas Road                                        |       | -       | -       | -       | _        | _               | -         | _           | -                              | _           |
| SA Projects                                          |       | -       | -       | -       | -        | -               | -         | -           | -                              | -           |
| Contingency Fund                                     |       | -       | -       | -       | -        | _               | -         | _           | -                              | -           |
| Electronic Filing System                             |       | -       | -       | -       | -        | -               | -         | _           | -                              | _           |
| Agricultural - Fish Factory                          |       | -       | -       | -       | -        | -               | -         | _           | -                              | -           |
| Other transfers/grants [insert description]          |       | -       | -       | _       |          | _               | _         | <u> </u>    | _                              | _           |
| District Municipality:                               |       | -       | -       | -       | -        | -               | -         | -           | -                              | -           |
| District Municipality                                |       | -       | -       |         | -        | -               | -         | -           | -                              | -           |
|                                                      |       | -       | -       |         | _        | _               | _         | _           | -                              | -           |
| Other grant providers:                               |       | 23      | 23      | -       | 109      | 109             | 109       | _           | _                              | _           |
| Maintenance Fund                                     |       | -       | _       | -       | _        | _               | _         | -           | -                              | -           |
| Swartzkop Sport Ground (Lotto)                       |       | -       | _       | _       | _        | _               | _         | _           | _                              | _           |
| Public Sector SETA                                   |       | -       | _       | _       | 109      | 109             | 109       | _           | _                              | _           |
| Training Reserve (SETA)                              |       | 23      | 23      | _       |          | _               | _         | _           | _                              | _           |
| Kamiesberg Special Fund                              |       | _       | _       | _       | _        | _               | _         | _           | _                              | _           |
| Richtersveld Special Fund                            |       | _       | _       | _       | _        | _               | _         | _           | _                              | _           |
| Construction Education Training Authority            |       | -       | _       | _       | _        | _               | _         | _           | _                              | _           |
| Total Operating Transfers and Grants                 | 5     | 37 712  | 37 712  | 41 765  | 44 351   | 45 636          | 45 636    | 51 376      | 53 928                         | 56 274      |