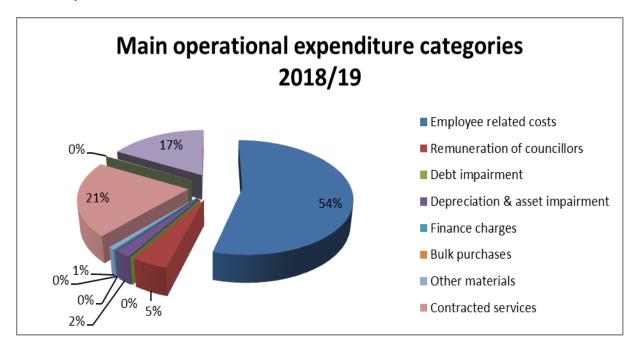

The budgeted allocation for employee related costs for the 2018/19 financial year totals R37.70 million, which equals 54.32 % of the total operating expenditure, a reduction from the previous year of 55.09%. Based on Circular 11 of 2018, salary increases have been factored into this budget at a percentage increase of 5.9 percent for the 2018/19 financial year. An

Provision for depreciation and asset impairment has been informed by the Municipality's Asset Management Policy. Depreciation is widely considered a proxy for the measurement of the rate asset consumption. Budget appropriations in this regard total R1.37 million for the 2018/19 financial and equates to 1.98 percent of the total operating expenditure. Note that the implementation of GRAP 17 accounting standard has meant bringing a range of assets previously not included in the assets register onto the register.

Contracted services are strictly costing that was obtained from the Department of Environmental Affairs for the Work for Water project.

Other expenditure comprises of various line items relating to the daily operations of the municipality. This group of expenditure has also been identified as an area in which cost savings and efficiencies can be achieved. Growth has been limited to 5.3 percent for 2018/19 and curbed at 5.4 and 5.5 per cent for the two outer years, indicating that significant cost savings have been already realised. Further details relating to contracted services can be seen in Table 51 MBRR SA1.

The following table gives a breakdown of the main expenditure categories for the 2018/19 financial year.

Figure 1 Main operational expenditure categories for the 2018/19 financial year