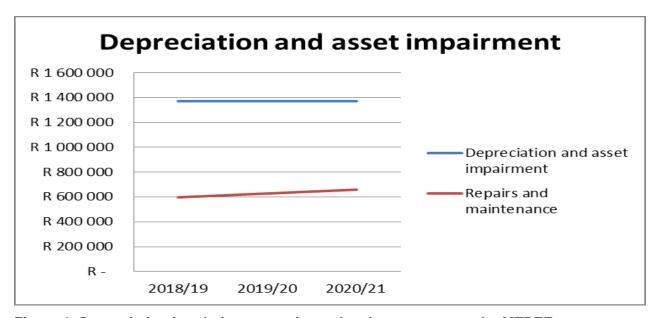

# 1.5.1 Priority given to repairs and maintenance

Aligned to the priority being given to preserving and maintaining the Municipality's current infrastructure, the 2018/19 budget and MTREF provided for reasonable growth in the area of asset maintenance, as informed by the asset renewal strategy and repairs and maintenance plan of the municipality. In terms of the Municipal Budget and Reporting Regulations, operational repairs and maintenance is not considered a direct expenditure driver but an outcome of certain other expenditures, such as remuneration, purchases of materials and contracted services.

Considering these cost drivers, the following table is a consolidation of all the expenditures associated with repairs and maintenance:

2018/19 Medium Term Revenue & 2015/16 2014/15 2016/17 Current Year 2017/18 **Expenditure Framework** Description Audited Audited Audited Original Adjusted Full Year Pre-audit Budget Year Budget Year Budget Year +1 2019/20 +2 2020/21 Outcome Outcome Outcome Budget outcome 2018/19 Repairs and Maintenance Employ ee related costs 31 Other materials 28 30 Contracted Services 641 631 540 540 Other Expenditure

Table 5 Operational repairs and maintenance

Total Repairs and Maintenance Expenditure

The municipality's repairs and maintenance budget has increased by 11.26% from R 595 000 in 2018/19 financial year to R 662 000 in the 2020/21 financial year. This is as a result of maintenance to be done on the Council Building in Calvinia as well as other Municipal buildings.

The table below provides a breakdown of the repairs and maintenance in relation to asset class:

Table 6 Repairs and maintenance per asset class

| Description                              | Ref | 2014/15 | 2015/16 | 2016/17 | Cui      | rrent Year 2017 | /18       |                    | ledium Term R<br>nditure Frame |             |
|------------------------------------------|-----|---------|---------|---------|----------|-----------------|-----------|--------------------|--------------------------------|-------------|
| R thousand                               |     | Audited | Audited | Audited | Original | Adjusted        | Full Year | <b>Budget Year</b> | Budget Year                    | Budget Year |
| K tilousaitu                             |     | Outcome | Outcome | Outcome | Budget   | Budget          | Forecast  | 2018/19            | +1 2019/20                     | +2 2020/21  |
| EXPENDITURE OTHER ITEMS                  |     |         |         |         |          |                 |           |                    |                                |             |
| <u>Depreciation</u>                      | 7   | 2 054   | 2 074   | 1 976   | 2 267    | 2 267           | 2 267     | 1 373              | 1 373                          | 1 373       |
| Repairs and Maintenance by Asset Class   | 3   | 641     | - 1     | -       | 471      | 540             | 540       | 595                | 627                            | 662         |
| Investment properties                    |     | -       | -       | _       | -        | -               | -         | -                  | -                              | -           |
| Operational Buildings                    |     | 404     | -       | -       | 300      | 334             | 334       | 377                | 397                            | 419         |
| Housing                                  |     | -       | -       | -       | -        | -               | -         | -                  | -                              | -           |
| Other Assets                             |     | 404     | -       | -       | 300      | 334             | 334       | 377                | 397                            | 419         |
| Biological or Cultivated Assets          |     | -       | -       | -       | -        | -               | -         | -                  | -                              | -           |
| Serv itudes                              |     | -       | -       | -       | - 1      | -               | -         | -                  | -                              | -           |
| Licences and Rights                      |     | -       | -       | -       | 20       | 30              | 30        | 32                 | 33                             | 35          |
| Intangible Assets                        |     | -       | -       | -       | 20       | 30              | 30        | 32                 | 33                             | 35          |
| Computer Equipment                       |     | 85      | _       | -       | 62       | 90              | 90        | 94                 | 99                             | 104         |
| Furniture and Office Equipment           |     | 58      | -       | -       | 33       | 30              | 30        | 34                 | 36                             | 38          |
| Machinery and Equipment                  |     | -       | -       | -       | - 1      | -               | -         | -                  | _                              | -           |
| Transport Assets                         |     | 94      | -       | -       | 56       | 56              | 56        | 59                 | 62                             | 66          |
| Libraries                                |     | -       | - 1     | -       | -        | -               | -         | -                  | _                              | -           |
| Zoo's, Marine and Non-biological Animals |     |         |         |         | _        | _               |           | _                  | _                              | _           |
| TOTAL EXPENDITURE OTHER ITEMS            |     | 2 695   | 2 074   | 1 976   | 2 738    | 2 807           | 2 807     | 1 969              | 2 001                          | 2 035       |