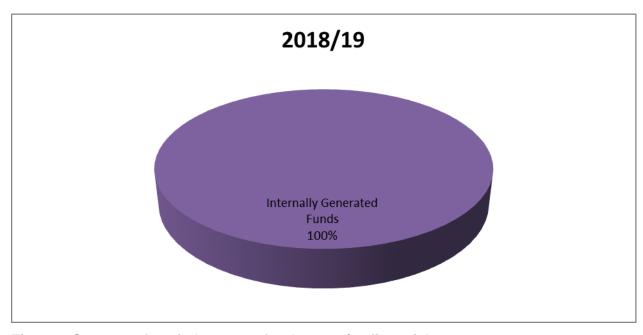

# 1.5 Operating Expenditure Framework

The Namakwa District Municipality's expenditure framework for the 2018/19 budget and MTREF is informed by the following:

- The asset renewal strategy and the repairs and maintenance plan;
- Balanced budget constraint (operating expenditure should not exceed operating revenue) unless there are existing uncommitted cash-backed reserves to fund any deficit;
- Funding of the budget over the medium-term as informed by Section 18 and 19 of the MFMA:
- The capital programme is aligned to the asset renewal strategy and is mainly funded by internally generated funding being cash-back reserves;
- Operational gains and efficiencies will be directed to funding the capital budget and other core services; and
- Strict adherence to the principle of *no project plans no budget*. If there is no business plan no funding allocation can be made.